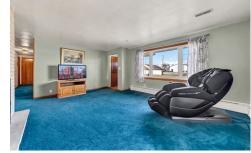

Big, bright living spaces, formal living room, plaster walls, updated windows, hardwood floors under carpet. Formal dining room opens to big kitchen and an incredibly bright family room w/beamed, vaulted ceilings.

Fireplaces, hardwood floors, glass doors to a patio. Three bedrooms, great closets, ceramic tiled bathroom with updated sink and walk in tub and shower.

Recoment Decreem w/ har workshop and a studio with a hathroom